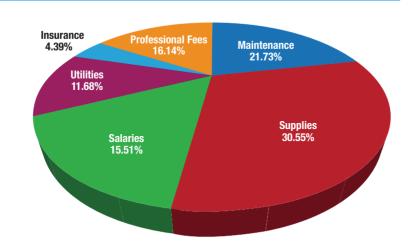

### HOW YOUR MONEY IS SPENT

#### Maintenance \$97.281.00

Supplies \$136.800.00

Salaries \$69.458.00

Utilities \$52.302.00

Insurance \$19.670.00

**Professional Fees** \$72.247.00